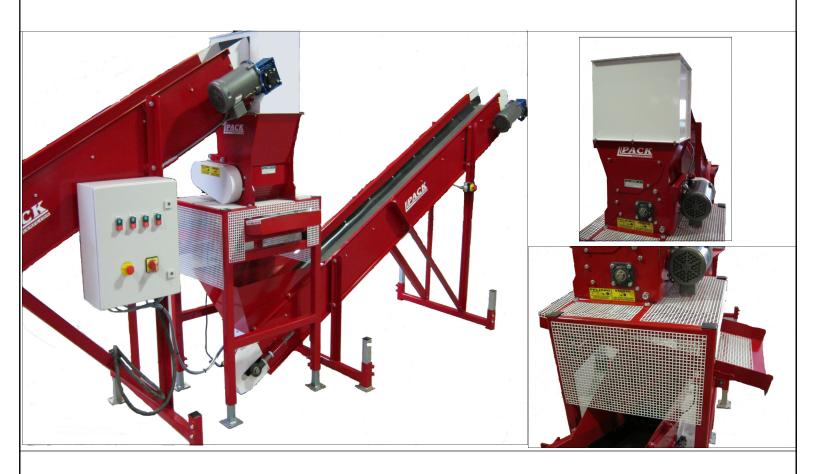

## MEDIA RECYCLING PROCESSOR

Pack Manufacturing Media Recycling Processor is designed to help growers conserve growing media by recycling used materials. This machine uses a mill type processor to break up roots and dislodge potting soil. A cleated incline conveyor delivers the media to the processor. After the material is processed it continues onto a vibrating screen that separates the unwanted portion and allows the balance to drop onto another conveyor for reuse.