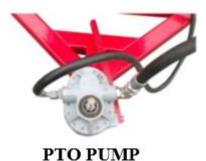

| SPECIFICATIONS                                 | OPTIONS                  | FEATURES                     |
|------------------------------------------------|--------------------------|------------------------------|
| 10 CUBIC YARD HOPPER                           | GAS OR DIESEL OPTIONS    | HYDRAULIC CONTROLS           |
| HYDRAULIC PTO PUMP                             | CUSTOM DIMENSIONS        | VARIABLE SPEED<br>CONVEYOR   |
| HEAVY-DUTY DRAG CHAIN                          | EXTENDED CONVEYOR        | UHMW BED LINER               |
| STANDARD DIMENSIONS:<br>300" L x 84" W x 101"H | ELECTRIC OFF LOAD OPTION | 180° SWIVEL FEED<br>CONVEYOR |
| WEIGHT: 4,560 LBS                              | TRACKING CHASIS          | ADJUSTABLE SOIL FEED         |