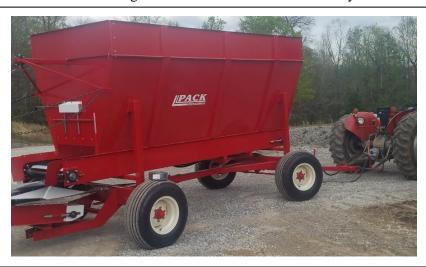

## PACK MANUFACTURING COMPANY 10 YARD FIELD POTTER

The Pack Manufacturing 10 Yard Field Potter is a behemoth that brings the full potential of mobility to your outdoor growing operations. While most field operations lack the convenience and efficiency of indoor potting lines, the Pack Manufacturing 10 Yard Field Potter brings everything except the roof. The heavy-duty Pack Mfg 10 Yard Field Potter is engineered for speed and strength. Power through heavy mixes with the drag chain hopper and UHMW bed, carrying 2.5 times more media than a standard 4 Yard Potter. A 10 feet long take-off conveyor with 180° swivel feed comes standard on every Pack Manufacturing 10 Yard Field Potter. If you could stand to improve your field production numbers, then the Pack Manufacturing 10 Yard Field Potter was made for you.

| SPECIFICATIONS                                 | OPTIONS                  | FEATURES                     |
|------------------------------------------------|--------------------------|------------------------------|
| 10 CUBIC YARD HOPPER                           | GAS OR DIESEL OPTIONS    | HYDRAULIC CONTROLS           |
| HYDRAULIC PTO PUMP                             | CUSTOM DIMENSIONS        | VARIABLE SPEED<br>CONVEYOR   |
| HEAVY-DUTY DRAG CHAIN                          | EXTENDED CONVEYOR        | UHMW BED LINER               |
| STANDARD DIMENSIONS:<br>300" L x 84" W x 101"H | ELECTRIC OFF LOAD OPTION | 180° SWIVEL FEED<br>CONVEYOR |
| WEIGHT: 4,560 LBS                              | TRACKING CHASIS          | ADJUSTABLE SOIL FEED         |