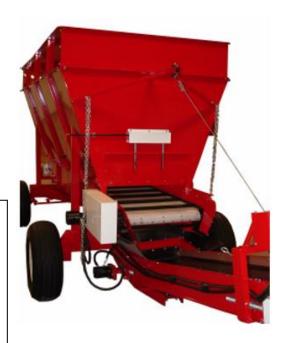

## PACK MANUFACTURING COMPANY 10 YARD FIELD POTTER

The Pack Manufacturing 10 Yard Field Potter is a behemoth that brings the full potential of mobility to your outdoor growing operations. While most field operations lack the convenience and efficiency of indoor potting lines, the Pack Manufacturing 10 Yard Field Potter brings everything except the roof. The heavy-duty Pack Mfg 10 Yard Field Potter is engineered for speed and strength. Power through heavy mixes with the drag chain hopper and UHMW bed, carrying 2.5 times more media than a standard 4 Yard Potter. A 10 feet long take-off conveyor with 180° swivel feed comes standard on every Pack Manufacturing 10 Yard Field Potter. If you could stand to improve your field production numbers, then the Pack Manufacturing 10 Yard Field Potter was made for you.

| SPECIFICATIONS                                 | OPTIONS                  | FEATURES                     |
|------------------------------------------------|--------------------------|------------------------------|
| 10 CUBIC YARD HOPPER                           | GAS OR DIESEL OPTIONS    | HYDRAULIC CONTROLS           |
| HYDRAULIC PTO PUMP                             | CUSTOM DIMENSIONS        | VARIABLE SPEED<br>CONVEYOR   |
| HEAVY-DUTY DRAG CHAIN                          | EXTENDED CONVEYOR        | UHMW BED LINER               |
| STANDARD DIMENSIONS:<br>300" L x 84" W x 101"H | ELECTRIC OFF LOAD OPTION | 180° SWIVEL FEED<br>CONVEYOR |
| WEIGHT: 4,560 LBS                              | TRACKING CHASIS          | ADJUSTABLE SOIL FEED         |