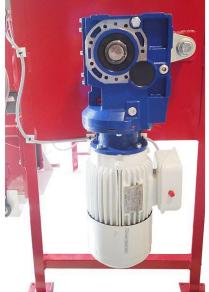

## Pack Manufacturing Company 1 YARD MIXER COMBO

Pack Manufacturing Batch Mixers are designed for uniform blending of a wide variety of materials, such as peat, bark, soil, sand, chemicals, and fertilizers. Our Batch Mixers have spiral ribbon blenders which pull material from the sides of the hopper toward the center. Simply add your mix ingredients to the easy access top safety lid and press start. The batch will be thoroughly mixed in just 3 - 5 minutes. Mixed media is easily removed from the center discharge hatch. Pack Mfg. Batch Mixers use direct drive transmissions, which eliminate the problems of chain and sprockets. Pack Manufacturing Mixer Combos come equipped with an integrated folding incline feed-out conveyor. Five feet of conveyor space allows you to feed automated equipment or potting lines directly from the mixer.

SPIRAL RIBBON BLENDER

DIRECT DRIVE TRANSMISSION

| SPECIFICATIONS            | OPTIONS                               | FEATURES                  |
|---------------------------|---------------------------------------|---------------------------|
| 1 CUBIC YARD HOPPER       | CASTERS AND FRAME                     | DIRECT DRIVE TRANSMISSION |
| 3 HP MOTOR ON BLENDER     | TOW PACKAGE                           | MAGNETIC MOTOR START      |
| 1/2 HP MOTOR ON CONVEYOR  | HEAVY MIX PACKAGE W/ 5 HP BLEND MOTOR | ADJUSTABLE CENTER DUMP    |
| 220 VAC SINGLE OR 3 PHASE | POTTING TABLE                         | SPIRAL RIBBON BLENDER     |
|                           | FOOT PEDAL                            | SAFETY LID WITH AUTO OFF  |
|                           | WATER BARS                            | FOLDING INCLINE CONVEYOR  |