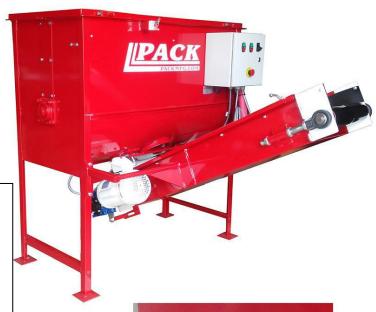

## Pack Manufacturing Company 1 YARD MIXER COMBO

Pack Manufacturing Batch Mixers are designed for uniform blending of a wide variety of materials, such as peat, bark, soil, sand, chemicals, and fertilizers. Our Batch Mixers have spiral ribbon blenders which pull material from the sides of the hopper toward the center. Simply add your mix ingredients to the easy access top safety lid and press start. The batch will be thoroughly mixed in just 3 - 5 minutes. Mixed media is easily removed from the center discharge hatch. Pack Mfg. Batch Mixers use direct drive transmissions, which eliminate the problems of chain and sprockets. Pack Manufacturing Mixer Combos come equipped with an integrated folding incline feed-out conveyor. Five feet of conveyor space allows you to feed automated equipment or potting lines directly from the mixer.

SPIRAL RIBBON BLENDER

DIRECT DRIVE TRANSMISSION

| SPECIFICATIONS            | OPTIONS                               | FEATURES                  |
|---------------------------|---------------------------------------|---------------------------|
| 1 CUBIC YARD HOPPER       | CASTERS AND FRAME                     | DIRECT DRIVE TRANSMISSION |
| 3 HP MOTOR ON BLENDER     | TOW PACKAGE                           | MAGNETIC MOTOR START      |
| 1/2 HP MOTOR ON CONVEYOR  | HEAVY MIX PACKAGE W/ 5 HP BLEND MOTOR | ADJUSTABLE CENTER DUMP    |
| 220 VAC SINGLE OR 3 PHASE | POTTING TABLE                         | SPIRAL RIBBON BLENDER     |
|                           | FOOT PEDAL                            | SAFETY LID WITH AUTO OFF  |
|                           | WATER BARS                            | FOLDING INCLINE CONVEYOR  |