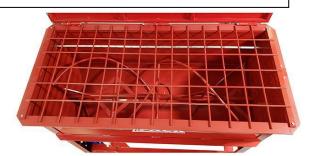

## Pack Manufacturing Company 1 YARD MIXER COMBO

Pack Manufacturing Batch Mixers are designed for uniform blending of a wide variety of materials, such as peat, bark, soil, sand, chemicals, and fertilizers. Our Batch Mixers have spiral ribbon blenders which pull material from the sides of the hopper toward the center. Simply add your mix ingredients to the easy access top safety lid and press start. The batch will be thoroughly mixed in just 3 - 5 minutes. Mixed media is easily removed from the center discharge hatch. Pack Mfg. Batch Mixers use direct drive transmissions, which eliminate the problems of chain and sprockets. Pack Manufacturing Mixer Combos come equipped with an integrated folding incline feed-out conveyor. Five feet of conveyor space allows you to feed automated equipment or potting lines directly from the mixer.

SPIRAL RIBBON BLENDER

DIRECT DRIVE TRANSMISSION

| SPECIFICATIONS            | OPTIONS                               | FEATURES                  |
|---------------------------|---------------------------------------|---------------------------|
| 1 CUBIC YARD HOPPER       | CASTERS AND FRAME                     | DIRECT DRIVE TRANSMISSION |
| 3 HP MOTOR ON BLENDER     | TOW PACKAGE                           | MAGNETIC MOTOR START      |
| 1/2 HP MOTOR ON CONVEYOR  | HEAVY MIX PACKAGE W/ 5 HP BLEND MOTOR | ADJUSTABLE CENTER DUMP    |
| 220 VAC SINGLE OR 3 PHASE | POTTING TABLE                         | SPIRAL RIBBON BLENDER     |
|                           | FOOT PEDAL                            | SAFETY LID WITH AUTO OFF  |
|                           | WATER BARS                            | FOLDING INCLINE CONVEYOR  |