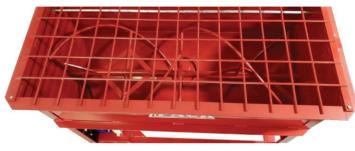

## Pack Manufacturing Company 2 YARD BATCH MIXER

Pack Manufacturing Batch Mixers are designed for uniform blending of a wide variety of materials, such as peat, bark, soil, sand, chemicals, and fertilizers. Our Batch Mixers have spiral ribbon blenders which pull material from the sides of the hopper toward the center. Simply add your mix ingredients to the easy access top safety lid and press start. The batch will be thoroughly mixed in just 3 - 5 minutes. Mixed media is easily removed from the center discharge hatch. Pack Mfg. Batch Mixers use direct drive transmissions, which eliminate the problems of chain and sprockets.

SPIRAL RIBBON BLENDER

**CHAIN DRIVE MOTOR** 

| SPECIFICATIONS                               | OPTIONS                      | FEATURES                   |
|----------------------------------------------|------------------------------|----------------------------|
| 2 CUBIC YARD HOPPER                          | HEAVY DUTY 10 HP BLEND MOTOR | MAGNETIC MOTOR START       |
| 7 <sup>1</sup> / <sub>2</sub> HP BLEND MOTOR | HEAVY DUTY CASTERS           | ADJUSTABLE CENTER DUMP     |
| 220 VAC SINGLE OR 3 PHASE                    | TOW PACKAGE                  | SPIRAL RIBBON BLENDER      |
| 96" WIDE                                     | WATER BAR                    | SAFETY LID W/ AUTO CUT-OFF |