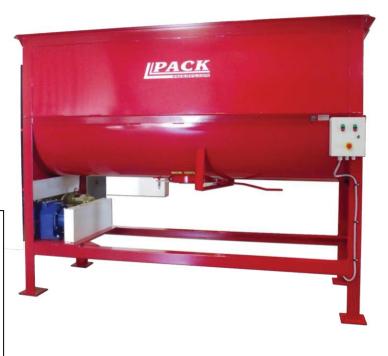

## Pack Manufacturing Company 2 YARD BATCH MIXER

Pack Manufacturing Batch Mixers are designed for uniform blending of a wide variety of materials, such as peat, bark, soil, sand, chemicals, and fertilizers. Our Batch Mixers have spiral ribbon blenders which pull material from the sides of the hopper toward the center. Simply add your mix ingredients to the easy access top safety lid and press start. The batch will be thoroughly mixed in just 3 - 5 minutes. Mixed media is easily removed from the center discharge hatch. Pack Mfg. Batch Mixers use direct drive transmissions, which eliminate the problems of chain and sprockets.

SPIRAL RIBBON BLENDER

**CHAIN DRIVE MOTOR** 

| SPECIFICATIONS                               | OPTIONS                      | FEATURES                   |
|----------------------------------------------|------------------------------|----------------------------|
| 2 CUBIC YARD HOPPER                          | HEAVY DUTY 10 HP BLEND MOTOR | MAGNETIC MOTOR START       |
| 7 <sup>1</sup> / <sub>2</sub> HP BLEND MOTOR | HEAVY DUTY CASTERS           | ADJUSTABLE CENTER DUMP     |
| 220 VAC SINGLE OR 3 PHASE                    | TOW PACKAGE                  | SPIRAL RIBBON BLENDER      |
| 96" WIDE                                     | WATER BAR                    | SAFETY LID W/ AUTO CUT-OFF |