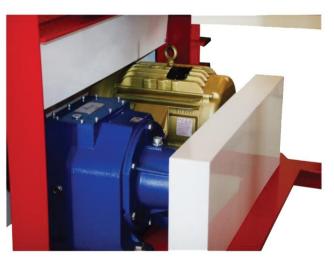

## Pack Manufacturing Company 2 YARD BATCH MIXER

Pack Manufacturing Batch Mixers are designed for uniform blending of a wide variety of materials, such as peat, bark, soil, sand, chemicals, and fertilizers. Our Batch Mixers have spiral ribbon blenders which pull material from the sides of the hopper toward the center. Simply add your mix ingredients to the easy access top safety lid and press start. The batch will be thoroughly mixed in just 3 - 5 minutes. Mixed media is easily removed from the center discharge hatch. Pack Mfg. Batch Mixers use direct drive transmissions, which eliminate the problems of chain and sprockets.

SPIRAL RIBBON BLENDER

**CHAIN DRIVE MOTOR** 

| SPECIFICATIONS                               | OPTIONS                      | FEATURES                   |
|----------------------------------------------|------------------------------|----------------------------|
| 2 CUBIC YARD HOPPER                          | HEAVY DUTY 10 HP BLEND MOTOR | MAGNETIC MOTOR START       |
| 7 <sup>1</sup> / <sub>2</sub> HP BLEND MOTOR | HEAVY DUTY CASTERS           | ADJUSTABLE CENTER DUMP     |
| 220 VAC SINGLE OR 3 PHASE                    | TOW PACKAGE                  | SPIRAL RIBBON BLENDER      |
| 96" WIDE                                     | WATER BAR                    | SAFETY LID W/ AUTO CUT-OFF |