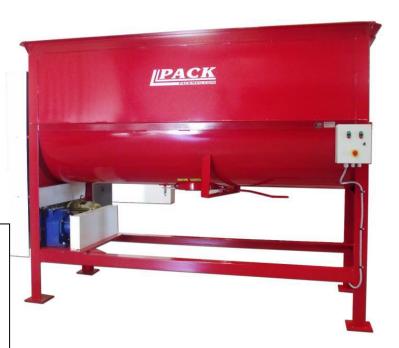

## PACK MANUFACTURING COMPANY 3 YARD BATCH MIXER

Pack Manufacturing Batch Mixers are designed for uniform blending of a wide variety of materials, such as peat, bark, soil, sand, chemicals, and fertilizers. Our Batch Mixers have spiral ribbon blenders which pull material from the sides of the hopper toward the center. Simply add your mix ingredients to the easy access top safety lid and press start. The batch will be thoroughly mixed in just 3 - 5 minutes. Mixed media is easily removed from the center discharge hatch.

Pack Mfg. Batch Mixers use direct drive transmissions, which eliminate the problems of chain and sprockets.

SPIRAL RIBBON BLENDER

**CHAIN DRIVE MOTOR** 

| SPECIFICATIONS            | OPTIONS              | FEATURES                     |
|---------------------------|----------------------|------------------------------|
| 3 CUBIC YARD HOPPER       | 15 HP ELECTRIC MOTOR | HEAVY DUTY FRAME             |
| 10 HP ON BLENDER          | HEAVY DUTY CASTERS   | MAGNETIC MOTOR START         |
| 220 VAC SINGLE OR 3 PHASE | TOW PACKAGE          | ADJUSTABLE CENTER DUMP       |
|                           | WATER BAR            | SPIRAL RIBBON BLENDER        |
|                           |                      | SAFETY LID WITH AUTO CUT-OFF |
|                           |                      |                              |