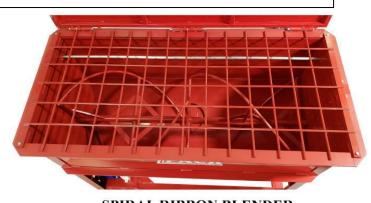

## PACK MANUFACTURING COMPANY 3 YARD BATCH MIXER

Pack Manufacturing Batch Mixers are designed for uniform blending of a wide variety of materials, such as peat, bark, soil, sand, chemicals, and fertilizers. Our Batch Mixers have spiral ribbon blenders which pull material from the sides of the hopper toward the center. Simply add your mix ingredients to the easy access top safety lid and press start. The batch will be thoroughly mixed in just 3 - 5 minutes. Mixed media is easily removed from the center discharge hatch.

Pack Mfg. Batch Mixers use direct drive transmissions, which eliminate the problems of chain and sprockets.

SPIRAL RIBBON BLENDER

**CHAIN DRIVE MOTOR** 

| SPECIFICATIONS            | OPTIONS              | FEATURES                     |
|---------------------------|----------------------|------------------------------|
| 3 CUBIC YARD HOPPER       | 15 HP ELECTRIC MOTOR | HEAVY DUTY FRAME             |
| 10 HP ON BLENDER          | HEAVY DUTY CASTERS   | MAGNETIC MOTOR START         |
| 220 VAC SINGLE OR 3 PHASE | TOW PACKAGE          | ADJUSTABLE CENTER DUMP       |
|                           | WATER BAR            | SPIRAL RIBBON BLENDER        |
|                           |                      | SAFETY LID WITH AUTO CUT-OFF |
|                           |                      |                              |