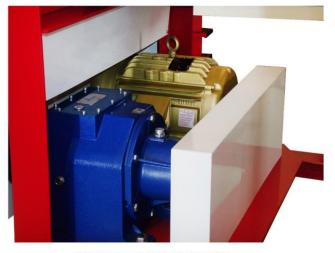

Pack Mfg. Batch Mixers use direct drive transmissions, which eliminate the problems of chain and sprockets.

SPIRAL RIBBON BLENDER

**CHAIN DRIVE MOTOR** 

| SPECIFICATIONS            | OPTIONS              | FEATURES                     |
|---------------------------|----------------------|------------------------------|
| 3 CUBIC YARD HOPPER       | 15 HP ELECTRIC MOTOR | HEAVY DUTY FRAME             |
| 10 HP ON BLENDER          | HEAVY DUTY CASTERS   | MAGNETIC MOTOR START         |
| 220 VAC SINGLE OR 3 PHASE | TOW PACKAGE          | ADJUSTABLE CENTER DUMP       |
|                           | WATER BAR            | SPIRAL RIBBON BLENDER        |
|                           |                      | SAFETY LID WITH AUTO CUT-OFF |
|                           |                      |                              |