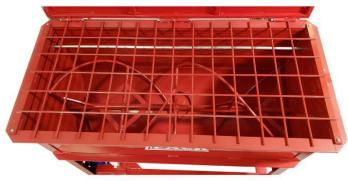

## PACK MANUFACTURING COMPANY PACK MFG 4 YARD MIXER

Pack Manufacturing Batch Mixers are designed for uniform mix blending and works with a wide variety of materials, such as peat, bark, soil, sand, chemicals, and fertilizers. Our Batch Mixers have spiral ribbon blenders which pull material from the sides of the hopper toward the center. Simply add your mix ingredients to the easy access top safety lid and press start. The batch will be thoroughly mixed in just 3 - 5 minutes. Mixed media is easily removed from the center discharge hatch. Pack Mfg. Batch Mixers use direct drive transmissions, which eliminate the problems of chain and sprockets.

SPIRAL RIBBON BLENDER

CHAIN DRIVE MOTOR