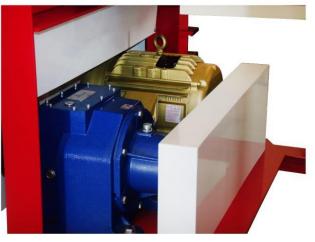

SPIRAL RIBBON BLENDER

CHAIN DRIVE MOTOR

## SPECIFICATIONS

4 CUBIC YARD HOPPER 15 HP ON BLENDER 220 VAC SINGLE OR 3 PHASE OPTIONS 20 HP ELECTRIC MOTOR HEAVY DUTY CASTERS TOW PACKAGE WATER BAR