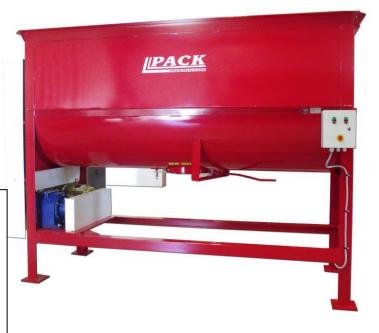

## PACK MANUFACTURING COMPANY PACK MFG 4 YARD MIXER

Pack Manufacturing Batch Mixers are designed for uniform mix blending and works with a wide variety of materials, such as peat, bark, soil, sand, chemicals, and fertilizers. Our Batch Mixers have spiral ribbon blenders which pull material from the sides of the hopper toward the center. Simply add your mix ingredients to the easy access top safety lid and press start. The batch will be thoroughly mixed in just 3 - 5 minutes. Mixed media is easily removed from the center discharge hatch. Pack Mfg. Batch Mixers use direct drive transmissions, which eliminate the problems of chain and sprockets.

## SPECIFICATIONS

4 CUBIC YARD HOPPER 15 HP ON BLENDER 220 VAC SINGLE OR 3 PHASE OPTIONS 20 HP ELECTRIC MOTOR HEAVY DUTY CASTERS TOW PACKAGE WATER BAR

## FEATURES

HEAVY DUTY FRAME MAGNETIC MOTOR START ADJUSTABLE CENTER DUMP SPIRAL RIBBON BLENDER SAFETY LID WITH AUTO CUT-OFF

VISIT US ONLINE AT <u>WWW.PACKMFG.COM</u> TO SEE OUR FULL EQUIPMENT LINES

CALL TODAY FOR A FREE CUSTOM QUOTE! 1-931-473-9980