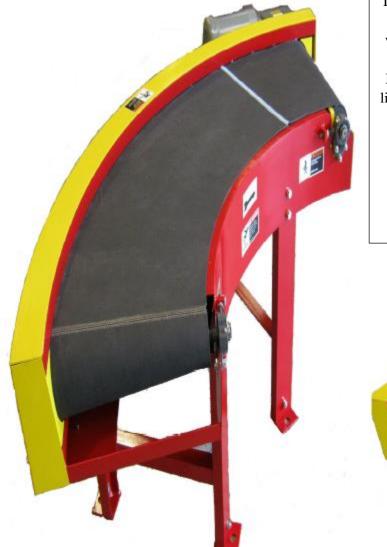

## PACK MANUFACTURING COMPANY 90 DEGREE TURN CONVEYOR

The Pack Manufacturing 90° Turn Conveyor is the answer to achieving full mobility in you growing operations. When workstations or assembly lines aren't in straight lines, don't change the workstations- just change the lines! Pack Manufacturing can build twists and turns into any conveyor line to meet the necessary dimensions for proper workflow to automated or manual workstations. Pack Manufacturing Conveyor Lines must be able to go everywhere that your product needs to go, and the Pack 90° Turn Conveyor is a perfect complement to that objective. All Pack Manufacturing Conveyor Lines can be customized to meet width, length, and height requirements for your operations.

| SPECIFICATIONS                               | FEATURES                         |
|----------------------------------------------|----------------------------------|
| 90° RIGHT HAND TURN                          | DIRECT DRIVE GEARBOXES           |
| 48" OUTSIDE RADIUS                           | SELF ALIGNING BELTS              |
| 18" BELT WIDTH                               | SEALED BEARINGS                  |
| <sup>3</sup> ⁄4 hp, 208-230/460 VAC- 3 PHASE | 10 GA STEEL FRAME AND SLIDER BED |
| VARIABLE SPEED CONTROL                       | RIGID CONSTRUCTION               |