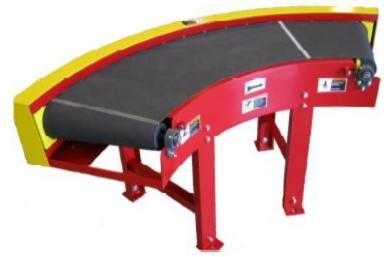

## PACK MANUFACTURING COMPANY 90 DEGREE TURN CONVEYOR

The Pack Manufacturing 90° Turn Conveyor is the answer to achieving full mobility in you growing operations. When workstations or assembly lines aren't in straight lines, don't change the workstations- just change the lines! Pack Manufacturing can build twists and turns into any conveyor line to meet the necessary dimensions for proper workflow to automated or manual workstations. Pack Manufacturing Conveyor Lines must be able to go everywhere that your product needs to go, and the Pack 90° Turn Conveyor is a perfect complement to that objective. All Pack Manufacturing Conveyor Lines can be customized to meet width, length, and height requirements for your operations.

| SPECIFICATIONS                               | FEATURES                         |
|----------------------------------------------|----------------------------------|
| 90° RIGHT HAND TURN                          | DIRECT DRIVE GEARBOXES           |
| 48" OUTSIDE RADIUS                           | SELF ALIGNING BELTS              |
| 18" BELT WIDTH                               | SEALED BEARINGS                  |
| <sup>3</sup> ⁄4 hp, 208-230/460 VAC- 3 PHASE | 10 GA STEEL FRAME AND SLIDER BED |
| VARIABLE SPEED CONTROL                       | RIGID CONSTRUCTION               |