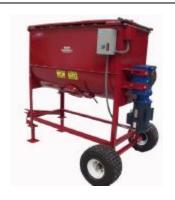

## PACK MANUFACTURING BATCH MIXER OPTIONS

| SPECIFICATIONS            | OPTIONS                      | FEATURES                  |
|---------------------------|------------------------------|---------------------------|
| ½ CUBIC YARD HOPPER       | CASTERS AND FRAME            | DIRECT DRIVE TRANSMISSION |
| 1.5 HP BLENDER MOTOR      | TOW PACKAGE                  | MAGNETIC MOTOR START      |
| 120 VAC SINGLE PHASE      | HEAVY DUTY MIX PACKAGE       | ADJUSTABLE CENTER DUMP    |
| 220 VAC SINGLE OR 3 PHASE | POTTING TABLE W/ FOOT PEDAL  | SPIRAL RIBBON BLENDER     |
|                           | INEGRATED FOLD-DOWN CONVEYOR | SAFETY LID W/ AUTO OFF    |