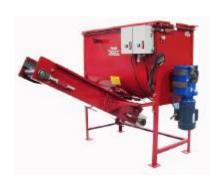

## PACK MANUFACTURING BATCH MIXER OPTIONS

| SPECIFICATIONS            | OPTIONS                      | FEATURES                  |
|---------------------------|------------------------------|---------------------------|
| ½ CUBIC YARD HOPPER       | CASTERS AND FRAME            | DIRECT DRIVE TRANSMISSION |
| 1.5 HP BLENDER MOTOR      | TOW PACKAGE                  | MAGNETIC MOTOR START      |
| 120 VAC SINGLE PHASE      | HEAVY DUTY MIX PACKAGE       | ADJUSTABLE CENTER DUMP    |
| 220 VAC SINGLE OR 3 PHASE | POTTING TABLE W/ FOOT PEDAL  | SPIRAL RIBBON BLENDER     |
|                           | INEGRATED FOLD-DOWN CONVEYOR | SAFETY LID W/ AUTO OFF    |