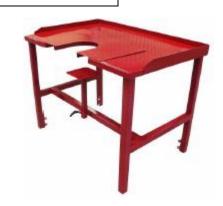

## PACK MANUFACTURING BATCH MIXER OPTIONS

| SPECIFICATIONS            | OPTIONS                      | FEATURES                  |
|---------------------------|------------------------------|---------------------------|
| ½ CUBIC YARD HOPPER       | CASTERS AND FRAME            | DIRECT DRIVE TRANSMISSION |
| 1.5 HP BLENDER MOTOR      | TOW PACKAGE                  | MAGNETIC MOTOR START      |
| 120 VAC SINGLE PHASE      | HEAVY DUTY MIX PACKAGE       | ADJUSTABLE CENTER DUMP    |
| 220 VAC SINGLE OR 3 PHASE | POTTING TABLE W/ FOOT PEDAL  | SPIRAL RIBBON BLENDER     |
|                           | INEGRATED FOLD-DOWN CONVEYOR | SAFETY LID W/ AUTO OFF    |