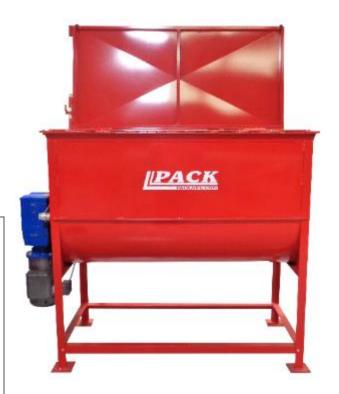

## PACK MANUFACTURING COMPANY 1/2 YARD BATCH MIXER

Pack Manufacturing Batch Mixers are designed for uniform blending of a wide variety of materials, such as peat, bark, sand, perlite, chemicals, and fertilizes. Heavy duty custom buildouts are available for extremely heavy mixes. The ribbon blender channels material from the hopper sides toward the center discharge hatch. Ingredients added to the hopper are quickly and uniformly mixed and easily removed via the central hatch. Pack Manufacturing Batch Mixers are highly customizable and can be incorporated into many different applications. The small ½ Yard Batch Mixer is perfect for low-volume growers wanting to cut labor costs.

## PACK MANUFACTURING BATCH MIXER OPTIONS

| SPECIFICATIONS            | OPTIONS                      | FEATURES                  |
|---------------------------|------------------------------|---------------------------|
| ½ CUBIC YARD HOPPER       | CASTERS AND FRAME            | DIRECT DRIVE TRANSMISSION |
| 1.5 HP BLENDER MOTOR      | TOW PACKAGE                  | MAGNETIC MOTOR START      |
| 120 VAC SINGLE PHASE      | HEAVY DUTY MIX PACKAGE       | ADJUSTABLE CENTER DUMP    |
| 220 VAC SINGLE OR 3 PHASE | POTTING TABLE W/ FOOT PEDAL  | SPIRAL RIBBON BLENDER     |
|                           | INEGRATED FOLD-DOWN CONVEYOR | SAFETY LID W/ AUTO OFF    |