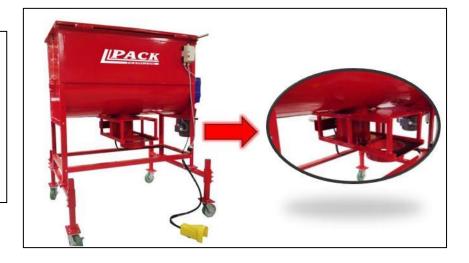

Every Pack Manufacturing Pneumatic Mushroom Bagger chute is custom made to fit your application. Your new machine will arrive calibrated and ready to plug in and go to work. Each press of the foot pedal will open the chute and fill each bag with the same volume of mixed material.

| SPECIFICATIONS            | OPTIONS                     | FEATURES                  |
|---------------------------|-----------------------------|---------------------------|
| 1 CUBIC YARD HOPPER       | CASTERS AND FRAME           | DIRECT DRIVE TRANSMISSION |
| 3 HP BLEND MOTOR          | TOW PACKAGE                 | MAGNETIC MOTOR START      |
| 220 VAC SINGLE OR 3 PHASE | HEAVY DUTY MIX PACKAGE      | ADJUSTABLE CENTER DUMP    |
| CUSTOM PNEUMATIC BAGGER   | WATER BAR                   | SAFETY LID W/ AUTO OFF    |
| FOOT PEDAL CONTROL        | 5 HP HEAVY DUTY BLEND MOTOR | SPIRAL RIBBON BLENDER     |