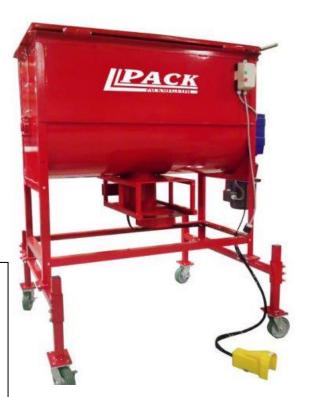

## PACK MANUFACTURING COMPANY 1 YARD PNUEMATIC MUSHROOM BAGGER MIXER

The Pack Manufacturing 1 Yard Pneumatic Bagger is a tribute to the growing mushroom industry. As the number of small and medium sized mushroom farms has exploded, Pack Manufacturing worked with seasoned veterans of the industry. The result was the Pack Manufacturing Mushroom Bagger Mixer- a combination featuring the fully loaded 1 Yard Batch Mixer and the Pack Mfg Bagging Chute with foot pedal controls. This one piece of equipment allows mushroom growers to mix AND bag custom grow media- getting the benefit of two machines in one!

| SPECIFICATIONS            | OPTIONS                     | FEATURES                  |
|---------------------------|-----------------------------|---------------------------|
| 1 CUBIC YARD HOPPER       | CASTERS AND FRAME           | DIRECT DRIVE TRANSMISSION |
| 3 HP BLEND MOTOR          | TOW PACKAGE                 | MAGNETIC MOTOR START      |
| 220 VAC SINGLE OR 3 PHASE | HEAVY DUTY MIX PACKAGE      | ADJUSTABLE CENTER DUMP    |
| CUSTOM PNEUMATIC BAGGER   | WATER BAR                   | SAFETY LID W/ AUTO OFF    |
| FOOT PEDAL CONTROL        | 5 HP HEAVY DUTY BLEND MOTOR | SPIRAL RIBBON BLENDER     |