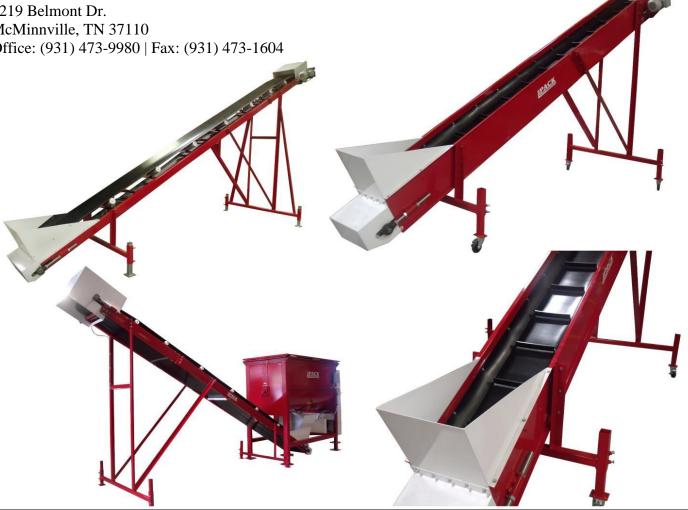

1219 Belmont Dr. McMinnville, TN 37110 Office: (931) 473-9980 | Fax: (931) 473-1604

All Pack Manufacturing Conveyors are built with self-tracking belts and sealed bearings to minimize downtime and machine maintenance. Direct drive gearboxes are used instead of chains and sprockets to provide a safer, more solid design. Pack Manufacturing Conveyor Lines can be finished with custom hoppers and end dump chutes to fit your needs.

## **Types of Conveyors**

STANDARD & CUSTOM INCLINE CONVEYORS CLEATED BELT CONVEYORS TROUGHING CONVEYORS STANDARD & CUSTOM FLAT CONVEYORS OVER HEAD CONEYORS CUSTOM DESIGNED CONVEYORS

## **FEATURES**

DIRECT DRIVE GEARBOXES SELF-ALIGNING BELTS **RIGID CONSTRUCTION** SEALED EBARINGS **CUSTOM & STANDARD HOPPERS CUSTOM & STANDARD CHUTES** 

VISIT US ONLINE AT WWW.PACKMFG.COM TO SEE OUR FULL EQUIPMENT LINES