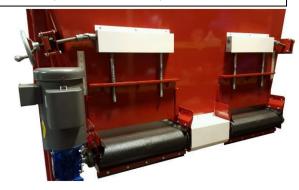

Direct Drive Conveyor with Soil Return Chute

| SPECIFICATIONS                                                                                                | OPTIONS                                                        | FEATURES                                                                                                                                                                             |
|---------------------------------------------------------------------------------------------------------------|----------------------------------------------------------------|--------------------------------------------------------------------------------------------------------------------------------------------------------------------------------------|
| 4 CUBIC YARD HOPPER 220 VAC, SINGLE OR 3 PHASE FILLS CONTAINERS UP TO 15 GALLONS UP TO 750-15 GALLON PER HOUR | CUSTOM HOPPER SIZES V-WIPER OPEN SOIL RETURN EXTENDED CONVEYOR | VARIABLE SPEED CONTROL FOR SOIL AND CONVEYOR ADJUSTABLE HOPPER GATE INDEPENDENT SOIL FEED DRIVES EXCESS SOIL RETURN DIRECT DRIVE GEARBOXES ALL SEALED BEARINGS POWER ROLLER TAKE-OFF |
|                                                                                                               |                                                                | MEDIA VIBRATOR                                                                                                                                                                       |