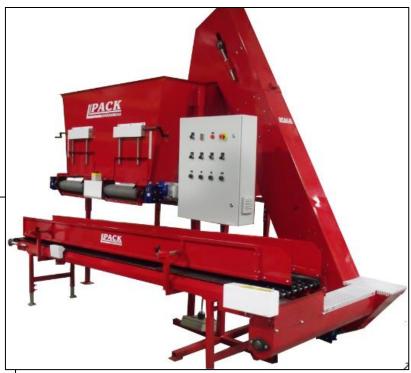

## Pack Manufacturing PM1002 Double Potter

The Pack Manufacturing PM1002 Double Potter not only ensures an even, uniform fill with every container, but this equipment also offers some amazing production capabilities. One of our best-selling units, the PM1002 potting machine is versatile enough to fill all your potting needs! The surge in production and efficiency with the Pack Mfg PM1002 Double Potter makes it one of the best choices you can make for your business.