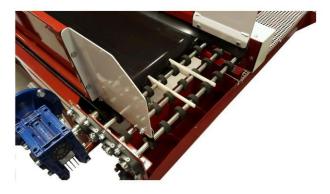

Direct Drive Conveyor with Soil Return Chute

| SPECIFICATIONS                                                                                                | OPTIONS                                                        | FEATURES                                                                                                                                                                             |
|---------------------------------------------------------------------------------------------------------------|----------------------------------------------------------------|--------------------------------------------------------------------------------------------------------------------------------------------------------------------------------------|
| 4 CUBIC YARD HOPPER 220 VAC, SINGLE OR 3 PHASE FILLS CONTAINERS UP TO 15 GALLONS UP TO 750-15 GALLON PER HOUR | CUSTOM HOPPER SIZES V-WIPER OPEN SOIL RETURN EXTENDED CONVEYOR | VARIABLE SPEED CONTROL FOR SOIL AND CONVEYOR ADJUSTABLE HOPPER GATE INDEPENDENT SOIL FEED DRIVES EXCESS SOIL RETURN DIRECT DRIVE GEARBOXES ALL SEALED BEARINGS POWER ROLLER TAKE-OFF |
|                                                                                                               |                                                                | MEDIA VIBRATOR                                                                                                                                                                       |