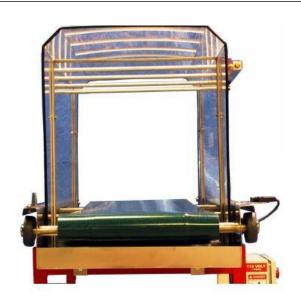

## Pack Manufacturing Company PM1090 Water Tunnel

The Pack Manufacturing PM1090 Water Tunnel is a watering system for any horticultural process. The PM1090 is constructed of stainless steel with a polycarbonate hood. It is designed to provide controlled watering capability for container plants. The PM1090 ensures an even water distribution and prevents overwatering and water waste by controlling the water flow. The Water Tunnel can be wired into a larger production line or used as a staging line for watering prior to loading onto trucks. The Pack Manufacturing PM1090 comes equipped with a 5 ft conveyor and stainless bearings for smooth service. Extra wide, extra tall, and hanging basket options are available to accommodate the largest containers.

| SPECIFICATIONS          | OPTIONS            | FEATURES                |
|-------------------------|--------------------|-------------------------|
| 5' LONG x 16" WIDE      | CASTER KIT         | DIRECT DRIVE GEAR       |
| 4FT POLYCARBONITE HOOD  | EXTRA TALL OR WIDE | VARIABLE SPEED          |
| STANDARD 120 VAC PLUG   | EXTENDED CONVEYOR  | STAINLESS BED & ROLLERS |
| CNC MACHINED WATER BARS | WATER BARS         | SPRING LOADED TAKE-UPS  |