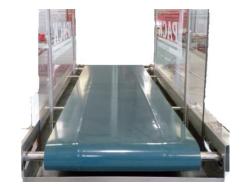

## Pack Manufacturing Company PM1090 Water Tunnel

The Pack Manufacturing PM1090 Water Tunnel is a watering system for any horticultural process. The PM1090 is constructed of stainless steel with a polycarbonate hood. It is designed to provide controlled watering capability for container plants. The PM1090 ensures an even water distribution and prevents overwatering and water waste by controlling the water flow. The Water Tunnel can be wired into a larger production line or used as a staging line for watering prior to loading onto trucks. The Pack Manufacturing PM1090 comes equipped with a 5 ft conveyor and stainless bearings for smooth service. Extra wide, extra tall, and hanging basket options are available to accommodate the largest containers.

| SPECIFICATIONS          | OPTIONS            | FEATURES                |
|-------------------------|--------------------|-------------------------|
| 5' LONG x 16" WIDE      | CASTER KIT         | DIRECT DRIVE GEAR       |
| 4FT POLYCARBONITE HOOD  | EXTRA TALL OR WIDE | VARIABLE SPEED          |
| STANDARD 120 VAC PLUG   | EXTENDED CONVEYOR  | STAINLESS BED & ROLLERS |
| CNC MACHINED WATER BARS | WATER BARS         | SPRING LOADED TAKE-UPS  |