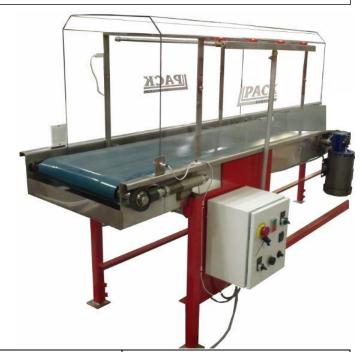

## Pack Manufacturing Company PM1090 Water Tunnel

The Pack Manufacturing PM1090 Water Tunnel is a watering system for any horticultural process. The PM1090 is constructed of stainless steel with a polycarbonate hood. It is designed to provide controlled watering capability for container plants. The PM1090 ensures an even water distribution and prevents overwatering and water waste by controlling the water flow. The Water Tunnel can be wired into a larger production line or used as a staging line for watering prior to loading onto trucks. The Pack Manufacturing PM1090 comes equipped with a 5 ft conveyor and stainless bearings for smooth service. Extra wide, extra tall, and hanging basket options are available to accommodate the largest containers.

| SPECIFICATIONS          | OPTIONS            | FEATURES                |
|-------------------------|--------------------|-------------------------|
| 5' LONG x 16" WIDE      | CASTER KIT         | DIRECT DRIVE GEAR       |
| 4FT POLYCARBONITE HOOD  | EXTRA TALL OR WIDE | VARIABLE SPEED          |
| STANDARD 120 VAC PLUG   | EXTENDED CONVEYOR  | STAINLESS BED & ROLLERS |
| CNC MACHINED WATER BARS | WATER BARS         | SPRING LOADED TAKE-UPS  |