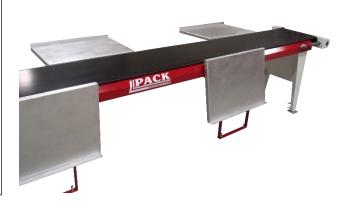

## PACK MANUFACTURING COMPANY PLANTING CONVEYOR SYSTEM

The Pack Manufacturing Planting Conveyor System is one of the simplest and most effective pieces of equipment for production planting. Our Planting Conveyors are ergonomic, easy to use, and incredibly versatile. Each standard Planting Conveyor has four fold-down potting tables, tilt and leveling adjustments, and variable speed control. Pack Manufacturing Planting Conveyor Systems can be customized for many different configurations to meet your needs. An excellent production piece for potting, filling, staging, or anywhere else you need products and workspace.

| SPECIFICATIONS        | OPTIONS                      | FEATURES               |
|-----------------------|------------------------------|------------------------|
| STANDARD 120 VAC PLUG | EXTENDED CONVEYOR DIMENSIONS | DIRECT DRIVE GEARBOXES |
| 2.4 AMPS STANDARD     | ADDIITONAL FOLD-DOWN TABLES  | SELF ALIGNING BELTS    |
| FOUR POTTING TABLES   | STAGING CONVEYOR             | SEALED BEARINGS        |