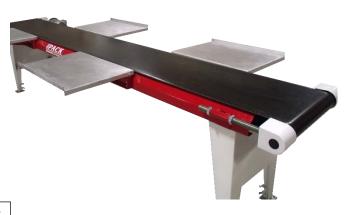

## PACK MANUFACTURING COMPANY PLANTING CONVEYOR SYSTEM

The Pack Manufacturing Planting Conveyor System is one of the simplest and most effective pieces of equipment for production planting. Our Planting Conveyors are ergonomic, easy to use, and incredibly versatile. Each standard Planting Conveyor has four fold-down potting tables, tilt and leveling adjustments, and variable speed control. Pack Manufacturing Planting Conveyor Systems can be customized for many different configurations to meet your needs. An excellent production piece for potting, filling, staging, or anywhere else you need products and workspace.

| SPECIFICATIONS        | OPTIONS                      | FEATURES               |
|-----------------------|------------------------------|------------------------|
| STANDARD 120 VAC PLUG | EXTENDED CONVEYOR DIMENSIONS | DIRECT DRIVE GEARBOXES |
| 2.4 AMPS STANDARD     | ADDIITONAL FOLD-DOWN TABLES  | SELF ALIGNING BELTS    |
| FOUR POTTING TABLES   | STAGING CONVEYOR             | SEALED BEARINGS        |