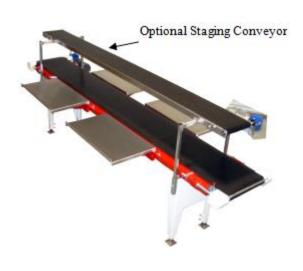

## PACK MANUFACTURING COMPANY PLANTING CONVEYOR SYSTEM

The Pack Manufacturing Planting Conveyor System is one of the simplest and most effective pieces of equipment for production planting. Our Planting Conveyors are ergonomic, easy to use, and incredibly versatile. Each standard Planting Conveyor has four fold-down potting tables, tilt and leveling adjustments, and variable speed control. Pack Manufacturing Planting Conveyor Systems can be customized for many different configurations to meet your needs. An excellent production piece for potting, filling, staging, or anywhere else you need products and workspace.

| SPECIFICATIONS        | OPTIONS                      | FEATURES               |
|-----------------------|------------------------------|------------------------|
| STANDARD 120 VAC PLUG | EXTENDED CONVEYOR DIMENSIONS | DIRECT DRIVE GEARBOXES |
| 2.4 AMPS STANDARD     | ADDIITONAL FOLD-DOWN TABLES  | SELF ALIGNING BELTS    |
| FOUR POTTING TABLES   | STAGING CONVEYOR             | SEALED BEARINGS        |