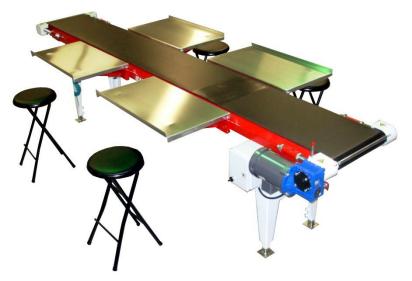

## PACK MANUFACTURING COMPANY PLANTING CONVEYOR SYSTEM

The Pack Manufacturing Planting Conveyor System is one of the simplest and most effective pieces of equipment for production planting. Our Planting Conveyors are ergonomic, easy to use, and incredibly versatile. Each standard Planting Conveyor has four fold-down potting tables, tilt and leveling adjustments, and variable speed control. Pack Manufacturing Planting Conveyor Systems can be customized for many different configurations to meet your needs. An excellent production piece for potting, filling, staging, or anywhere else you need products and workspace.

| SPECIFICATIONS        | OPTIONS                      | FEATURES               |
|-----------------------|------------------------------|------------------------|
| STANDARD 120 VAC PLUG | EXTENDED CONVEYOR DIMENSIONS | DIRECT DRIVE GEARBOXES |
| 2.4 AMPS STANDARD     | ADDIITONAL FOLD-DOWN TABLES  | SELF ALIGNING BELTS    |
| FOUR POTTING TABLES   | STAGING CONVEYOR             | SEALED BEARINGS        |