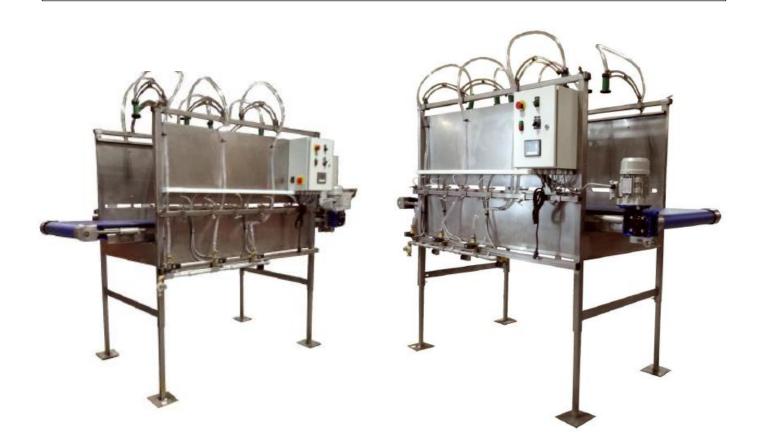

## PACK MANUFACTURING COMPANY POT WATERING CHAMBER

Pack Manufacturing Watering Chambers are extremely high-volume, high speed watering solutions for any container plants and can be custom fit into any production line. Pack Mfg. Watering Chambers incorporate water conservation practices by only turning on the water flow once plants are in-line. Pack Mfg. Watering Chambers can be customized with variable speed controls, extended conveyor sizes, chemical additives, fertilizer hoppers, or custom dimensions. Adding automated watering solutions is a great final step in many planting operations-keeping plants clean and hydrated prior to transport or watering following potting to "water in" the plant roots and remove dirt from the containers.