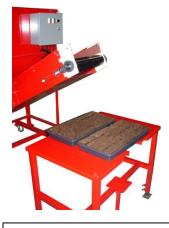

**Ribbon Blender** 

Folding Incline Conveyor

| SPECIFICATIONS                                   | OPTIONS               | FEATURES                  |
|--------------------------------------------------|-----------------------|---------------------------|
| <sup>1</sup> / <sub>2</sub> CUBIC YARD HOPPER    | CASTERS AND FRAME     | DIRECT DRIVE TRANSMISSION |
| 1.5 HP MOTOR ON BLENDER                          | TOW PACKAGE           | MAGNETIC MOTOR START      |
| <sup>1</sup> / <sub>2</sub> HP MOTOR ON CONVEYOR | HEAVY MIX PACKAGE     | ADJUSTABLE CENTER DUMP    |
| 220 VAC SINGLE OR 3 PHASE                        | POTTING TABLE         | SPIRAL RIBBON BLENDER     |
| 3 MINUTE MIX CYCLE                               | FOOT PEDAL            | SAFETY LID WITH AUTO OFF  |
|                                                  | CNC MILLED WATER BARS | FOLDING INCLINE CONVEYOR  |