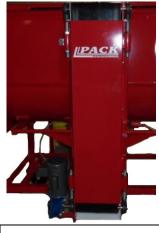

**Ribbon Blender** 

Folding Incline Conveyor

| SPECIFICATIONS                                   | OPTIONS               | FEATURES                  |
|--------------------------------------------------|-----------------------|---------------------------|
| <sup>1</sup> / <sub>2</sub> CUBIC YARD HOPPER    | CASTERS AND FRAME     | DIRECT DRIVE TRANSMISSION |
| 1.5 HP MOTOR ON BLENDER                          | TOW PACKAGE           | MAGNETIC MOTOR START      |
| <sup>1</sup> / <sub>2</sub> HP MOTOR ON CONVEYOR | HEAVY MIX PACKAGE     | ADJUSTABLE CENTER DUMP    |
| 220 VAC SINGLE OR 3 PHASE                        | POTTING TABLE         | SPIRAL RIBBON BLENDER     |
| 3 MINUTE MIX CYCLE                               | FOOT PEDAL            | SAFETY LID WITH AUTO OFF  |
|                                                  | CNC MILLED WATER BARS | FOLDING INCLINE CONVEYOR  |