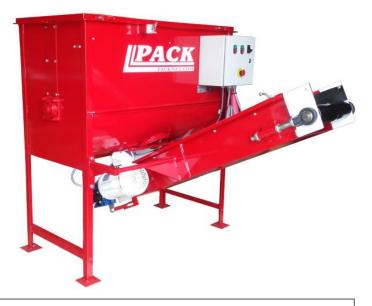

## Pack Manufacturing Company HALF YARD MIXER COMBO

The Pack Manufacturing Mixer Combo is the perfect piece of equipment for growers with automated potting lines. Pack Mfg. provides a Mixer Combo option for every standard batch mixer we manufacture! Pack Mfg. Mixer Combos feature spiral ribbon blenders, adjustable central dump chute, direct drive transmissions, sealed bearings, and a five-foot integrated incline feed-out conveyor. Pack Mfg. Combo Mixers are typically configured to mix and feed automated equipment lines, so that there is no labor involved in transporting the mixed growing media. The Pack Manufacturing Half Yard Mixer Combo is the perfect piece of equipment for new growers or for your first foray into an automated equipment line. Increasing your production capabilities and decreasing your costs through automated container production with a Pack Manufacturing equipment line is one of the best investments you can make to grow your business. All Pack Manufacturing equipment can be customized to meet any need your business has.

**Ribbon Blender** 

Folding Incline Conveyor

| SPECIFICATIONS                                   | OPTIONS               | FEATURES                  |
|--------------------------------------------------|-----------------------|---------------------------|
| <sup>1</sup> / <sub>2</sub> CUBIC YARD HOPPER    | CASTERS AND FRAME     | DIRECT DRIVE TRANSMISSION |
| 1.5 HP MOTOR ON BLENDER                          | TOW PACKAGE           | MAGNETIC MOTOR START      |
| <sup>1</sup> / <sub>2</sub> HP MOTOR ON CONVEYOR | HEAVY MIX PACKAGE     | ADJUSTABLE CENTER DUMP    |
| 220 VAC SINGLE OR 3 PHASE                        | POTTING TABLE         | SPIRAL RIBBON BLENDER     |
| 3 MINUTE MIX CYCLE                               | FOOT PEDAL            | SAFETY LID WITH AUTO OFF  |
|                                                  | CNC MILLED WATER BARS | FOLDING INCLINE CONVEYOR  |