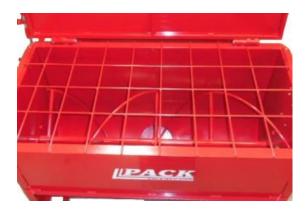

**Ribbon Blender** 

Folding Incline Conveyor

| SPECIFICATIONS                                   | OPTIONS               | FEATURES                  |
|--------------------------------------------------|-----------------------|---------------------------|
| <sup>1</sup> / <sub>2</sub> CUBIC YARD HOPPER    | CASTERS AND FRAME     | DIRECT DRIVE TRANSMISSION |
| 1.5 HP MOTOR ON BLENDER                          | TOW PACKAGE           | MAGNETIC MOTOR START      |
| <sup>1</sup> / <sub>2</sub> HP MOTOR ON CONVEYOR | HEAVY MIX PACKAGE     | ADJUSTABLE CENTER DUMP    |
| 220 VAC SINGLE OR 3 PHASE                        | POTTING TABLE         | SPIRAL RIBBON BLENDER     |
| 3 MINUTE MIX CYCLE                               | FOOT PEDAL            | SAFETY LID WITH AUTO OFF  |
|                                                  | CNC MILLED WATER BARS | FOLDING INCLINE CONVEYOR  |