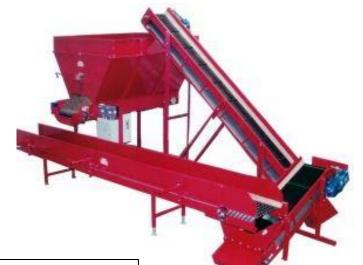

## PACK MANUFACTURING COMPANY HIGH SPEED POTTING SYSTEM

Pack Manufacturing High Speed Potting Systems, as the name implies, are the workhorses of any potting operation. Pack Manufacturing offers three different models of High Speed Potters. Regardless of which model you choose, features like self tracking belts, sealed bearings, and direct drive transmissions come standard. Pack Manufacturing doesn't look for a minimum spec when designing our equipment- we build our equipment to last. Every piece of equipment we build is intentionally over-engineered for rugged dependability. When you purchase a Pack Manufacturing High Speed Potting System, you are making an investment that will return its cost many times over.

| PM1000                     | PM1500                       | PM2500                       |
|----------------------------|------------------------------|------------------------------|
| FILLS UP TO 15 GALLON POTS | FILLS UP TO 25 GALLON POTS   | FILLS UP TO 35 GALLON POTS   |
| 2 CUBIC YARD SOIL HOPPER   | 4 CUBIC YARD HOPPER          | 6 CUBIC YARD HOPPER          |
| 18" WIDE CONVEYOR          | HEAVY DUTY 22" WIDE CONVEYOR | HEAVY DUTY 26" WIDE CONVEYOR |
| VARIABLE SPEED CONTROL     | VARIABLE SPEED CONTROL       | VARIABLE SPEED CONTROL       |
| POWERED POT TRANSFER       | VIBRATING UHMW BED           | VIBRATING UHMW BED           |
| SOIL RETURN SYSTEM         | POWERED POT TRANSFER         | POWERED POT TRANSFER         |
|                            | 16" SOIL RETURN CONVEYOR     | 20" SOIL RETURN CONVEYOR     |