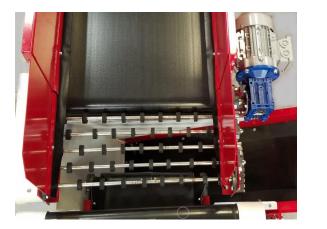

## PACK MANUFACTURING COMPANY HIGH SPEED POTTING SYSTEM

Pack Manufacturing High Speed Potting Systems, as the name implies, are the workhorses of any potting operation. Pack Manufacturing offers three different models of High Speed Potters. Regardless of which model you choose, features like self tracking belts, sealed bearings, and direct drive transmissions come standard. Pack Manufacturing doesn't look for a minimum spec when designing our equipment- we build our equipment to last. Every piece of equipment we build is intentionally over-engineered for rugged dependability. When you purchase a Pack Manufacturing High Speed Potting System, you are making an investment that will return its cost many times over.

| PM1000                     | PM1500                       | PM2500                       |
|----------------------------|------------------------------|------------------------------|
| FILLS UP TO 15 GALLON POTS | FILLS UP TO 25 GALLON POTS   | FILLS UP TO 35 GALLON POTS   |
| 2 CUBIC YARD SOIL HOPPER   | 4 CUBIC YARD HOPPER          | 6 CUBIC YARD HOPPER          |
| 18" WIDE CONVEYOR          | HEAVY DUTY 22" WIDE CONVEYOR | HEAVY DUTY 26" WIDE CONVEYOR |
| VARIABLE SPEED CONTROL     | VARIABLE SPEED CONTROL       | VARIABLE SPEED CONTROL       |
| POWERED POT TRANSFER       | VIBRATING UHMW BED           | VIBRATING UHMW BED           |
| SOIL RETURN SYSTEM         | POWERED POT TRANSFER         | POWERED POT TRANSFER         |
|                            | 16" SOIL RETURN CONVEYOR     | 20" SOIL RETURN CONVEYOR     |