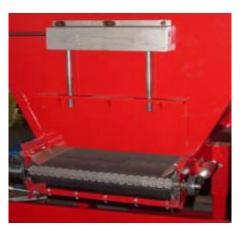

## PACK MANUFACTURING COMPANY HIGH SPEED POTTING SYSTEM

Pack Manufacturing High Speed Potting Systems, as the name implies, are the workhorses of any potting operation. Pack Manufacturing offers three different models of High Speed Potters. Regardless of which model you choose, features like self tracking belts, sealed bearings, and direct drive transmissions come standard. Pack Manufacturing doesn't look for a minimum spec when designing our equipment- we build our equipment to last. Every piece of equipment we build is intentionally over-engineered for rugged dependability. When you purchase a Pack Manufacturing High Speed Potting System, you are making an investment that will return its cost many times over.

| PM1000                     | PM1500                       | PM2500                       |
|----------------------------|------------------------------|------------------------------|
| FILLS UP TO 15 GALLON POTS | FILLS UP TO 25 GALLON POTS   | FILLS UP TO 35 GALLON POTS   |
| 2 CUBIC YARD SOIL HOPPER   | 4 CUBIC YARD HOPPER          | 6 CUBIC YARD HOPPER          |
| 18" WIDE CONVEYOR          | HEAVY DUTY 22" WIDE CONVEYOR | HEAVY DUTY 26" WIDE CONVEYOR |
| VARIABLE SPEED CONTROL     | VARIABLE SPEED CONTROL       | VARIABLE SPEED CONTROL       |
| POWERED POT TRANSFER       | VIBRATING UHMW BED           | VIBRATING UHMW BED           |
| SOIL RETURN SYSTEM         | POWERED POT TRANSFER         | POWERED POT TRANSFER         |
|                            | 16" SOIL RETURN CONVEYOR     | 20" SOIL RETURN CONVEYOR     |