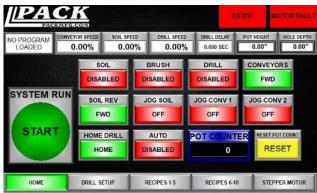

## PROSPECTOR FILLER ™ PREMIUM POT & TRAY FILLER WITH INTEGRATED DRILL

|                               | CONV SPEED | SOIL SPEED | DRILL SPEED | POT HEIGHT | HOLE DEPTH   | DRILL DELAY |               |  |
|-------------------------------|------------|------------|-------------|------------|--------------|-------------|---------------|--|
| PRODUCT 1<br>1G Daisy         | 85.50%     | 65.00%     | 100.00%     | 8.00"      | 4.00"        | 0.000 SEC   | LOAD          |  |
| PRODUCT 2<br>3G Emerald Green | 95.00%     | 84.00%     | 100.00%     | 9.10"      | 6.00"        | 0.250 SEC   | LOAD          |  |
| PRODUCT 3<br>2G Norway Spruce | 92.00%     | 45.00%     | 100.00%     | 7.50"      | 3.50"        | 0.100 SEC   | LOAD          |  |
| PRODUCT 4 16 Nandina          | 79.00%     | 59.00%     | 100.00%     | 6.50"      | 3.25"        | 0.050 SEC   | LOAD          |  |
| PRODUCT 5 Azalea              | 89.00%     | 70.00%     | 100.00%     | 5.50"      | 3.10"        | 0.000 SEC   | LOAD          |  |
|                               |            |            |             |            |              |             |               |  |
| HOME                          |            | ILL SETUP  | RECIPES 1.5 |            | RECIPES 6-10 | STEPPE      | STEPPER MOTOR |  |