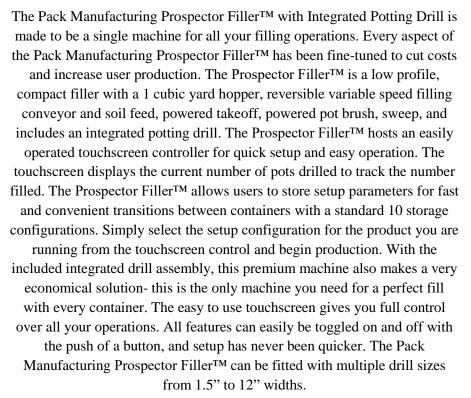

## PROSPECTOR FILLER ™ PREMIUM POT & TRAY FILLER WITH INTEGRATED DRILL

|                               | CONV SPEED | SOIL SPEED | DRILL SPEED | POT HEIGHT | HOLE DEPTH   | DRILL DELAY |               |  |
|-------------------------------|------------|------------|-------------|------------|--------------|-------------|---------------|--|
| PRODUCT 1<br>1G Daisy         | 85.50%     | 65.00%     | 100.00%     | 8.00"      | 4.00"        | 0.000 SEC   | LOAD          |  |
| PRODUCT 2<br>3G Emerald Green | 95.00%     | 84.00%     | 100.00%     | 9.10"      | 6.00"        | 0.250 SEC   | LOAD          |  |
| PRODUCT 3<br>2G Norway Spruce | 92.00%     | 45.00%     | 100.00%     | 7.50"      | 3.50"        | 0.100 SEC   | LOAD          |  |
| PRODUCT 4 16 Nandina          | 79.00%     | 59.00%     | 100.00%     | 6.50"      | 3.25"        | 0.050 SEC   | LOAD          |  |
| PRODUCT 5 Azalea              | 89.00%     | 70.00%     | 100.00%     | 5.50"      | 3.10"        | 0.000 SEC   | LOAD          |  |
|                               |            |            |             |            |              |             |               |  |
| HOME                          |            | ILL SETUP  | RECIPES 1.5 |            | RECIPES 6-10 | STEPPE      | STEPPER MOTOR |  |