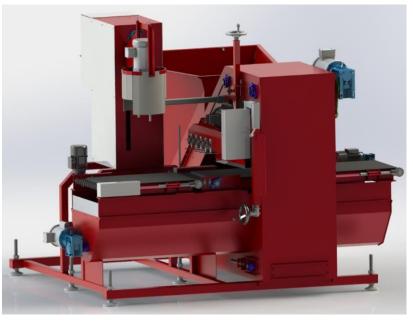

## PROSPECTOR FILLER ™ PREMIUM POT & TRAY FILLER WITH INTEGRATED DRILL

|                               | CONV SPEED | SOIL SPEED | DRILL SPEED | POT HEIGHT | HOLE DEPTH   | DRILL DELAY |               |  |
|-------------------------------|------------|------------|-------------|------------|--------------|-------------|---------------|--|
| PRODUCT 1<br>1G Daisy         | 85.50%     | 65.00%     | 100.00%     | 8.00"      | 4.00"        | 0.000 SEC   | LOAD          |  |
| PRODUCT 2<br>3G Emerald Green | 95.00%     | 84.00%     | 100.00%     | 9.10"      | 6.00"        | 0.250 SEC   | LOAD          |  |
| PRODUCT 3<br>2G Norway Spruce | 92.00%     | 45.00%     | 100.00%     | 7.50"      | 3.50"        | 0.100 SEC   | LOAD          |  |
| PRODUCT 4 16 Nandina          | 79.00%     | 59.00%     | 100.00%     | 6.50"      | 3.25"        | 0.050 SEC   | LOAD          |  |
| PRODUCT 5 Azalea              | 89.00%     | 70.00%     | 100.00%     | 5.50"      | 3.10"        | 0.000 SEC   | LOAD          |  |
|                               |            |            |             |            |              |             |               |  |
| HOME                          |            | ILL SETUP  | RECIPES 1.5 |            | RECIPES 6-10 | STEPPE      | STEPPER MOTOR |  |