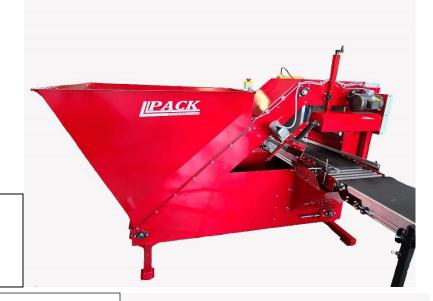

## PIONEER FILLERTM

The Pack Manufacturing Pioneer Filler<sup>TM</sup> is the Newest Economy Flat and Pot Filling system for all your container growing needs. The Pack Manufacturing Pioneer Filler<sup>TM</sup> is designed with the beginning small business in mind. As you are pioneering your new horticultural venture, the Pioneer Filler<sup>TM</sup> is there to make sure your new business has all the tools it needs for success. This machine is designed to AFFORDABLY produce 1500 flats per hour and 950 five-gallon pots per hour. The Pioneer Filler<sup>TM</sup> is 100% Plug and Play, so as you build capital and expand your operations, your new equipment will automatically work with your existing Pioneer Filler<sup>TM</sup>. The Pioneer Filler<sup>TM</sup> works from a standard 230 VAC plug, so you will not need any expensive changes to your facility's infrastructure. If you are ready to go to work filling your containers and flats in the most efficient way, look no further for an affordable solution with consistent quality and vastly reduced labor requirements. Pioneer Filler<sup>TM</sup> comes equipped with all the standard features included, and any premium or custom feature can be added. The Pack Manufacturing Company is offering all this with the lowest price tag in the industry!

| SPECIFICATIONS                | OPTIONS                   | FEATURES                     |
|-------------------------------|---------------------------|------------------------------|
| 1 CUBIC YARD SOIL HOPPER      | CASTER KIT OR TOW PACKAGE | VARIABLE SPEED SOIL AND BELT |
| 18" WIDE BELT                 | HOLD DOWN BARS            | ADJUSTABLE ROTARY BRUSH      |
| CONTAINERS UP TO 16" TALL     | PNEUMATIC BLOW-OFF SYSTEM | ADJUSTABLE POWERED SWEEP     |
| 230 VOLT SINGLE OR 3 PHASE    | MEDIA VIBRATOR            | ROLLER TAKE OFF              |
| UP TO 1,500 TRAYS AN HOUR     | POWER TAKE OFF            | ADJUSTABLE SOIL CHUTE        |
| UP TO 950 5-GAL. POTS AN HOUR | WATER BARS                | ADJUSTABLE GUIDERAILS        |
| 2 YEAR WARRANTY               | SPIKE OR DRILL DIBBLER    | SOIL RETURN CHUTE            |