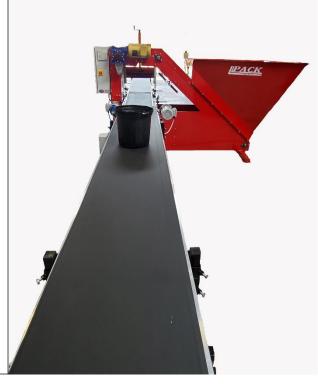

## PIONEER FILLERTM

The Pack Manufacturing Pioneer Filler<sup>TM</sup> is the Newest Economy Flat and Pot Filling system for all your container growing needs. The Pack Manufacturing Pioneer Filler<sup>TM</sup> is designed with the beginning small business in mind. As you are pioneering your new horticultural venture, the Pioneer Filler<sup>TM</sup> is there to make sure your new business has all the tools it needs for success. This machine is designed to AFFORDABLY produce 1500 flats per hour and 950 five-gallon pots per hour. The Pioneer Filler<sup>TM</sup> is 100% Plug and Play, so as you build capital and expand your operations, your new equipment will automatically work with your existing Pioneer Filler<sup>TM</sup>. The Pioneer Filler<sup>TM</sup> works from a standard 230 VAC plug, so you will not need any expensive changes to your facility's infrastructure. If you are ready to go to work filling your containers and flats in the most efficient way, look no further for an affordable solution with consistent quality and vastly reduced labor requirements. Pioneer Filler<sup>TM</sup> comes equipped with all the standard features included, and any premium or custom feature can be added. The Pack Manufacturing Company is offering all this with the lowest price tag in the industry!

| SPECIFICATIONS                | OPTIONS                   | FEATURES                     |
|-------------------------------|---------------------------|------------------------------|
| 1 CUBIC YARD SOIL HOPPER      | CASTER KIT OR TOW PACKAGE | VARIABLE SPEED SOIL AND BELT |
| 18" WIDE BELT                 | HOLD DOWN BARS            | ADJUSTABLE ROTARY BRUSH      |
| CONTAINERS UP TO 16" TALL     | PNEUMATIC BLOW-OFF SYSTEM | ADJUSTABLE POWERED SWEEP     |
| 230 VOLT SINGLE OR 3 PHASE    | MEDIA VIBRATOR            | ROLLER TAKE OFF              |
| UP TO 1,500 TRAYS AN HOUR     | POWER TAKE OFF            | ADJUSTABLE SOIL CHUTE        |
| UP TO 950 5-GAL. POTS AN HOUR | WATER BARS                | ADJUSTABLE GUIDERAILS        |
| 2 YEAR WARRANTY               | SPIKE OR DRILL DIBBLER    | SOIL RETURN CHUTE            |