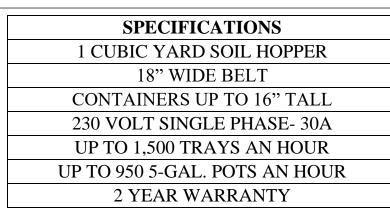

mplete in both quality and quantity with any grower. Growers that have staked their claim and are ready to move to the next level will find the Trailblazer Filler<sup>TM</sup> as the perfect tool. This machine is designed to AFFORDABLY produce 1500 flats per hour and 950 five-gallon pots per hour. The Trailblazer Filler<sup>™</sup> is 100% Plug and Play, so as you build capital and expand your operations, your new equipment will automatically work with your existing Trailblazer. The Trailblazer Filler<sup>™</sup> comes equipped with all the premium features included, making this machine versatile enough to accommodate any grow operation's filling processes. The Trailblazer Filler™ provides amazing production capabilities that drastically reduce labor needs and increase production output.





Trailblazer Filler<sup>™</sup> Output with Power Take-Off and Hold Down Bars

**FEATURES INCLUDED** VARIABLE SPEED SOIL AND BELT ADJUSTABLE ROTARY BRUSH ADJUSTABLE POWERED SWEEP POWERED TAKE OFF ADJUSTABLE SOIL CHUTE ADJUSTABLE GUIDERAILS AUGER SOIL RETURN HOLD DOWN BARS CASTER MOBILITY KIT VIBRATOR ON BELT DIRECT DRIVE GEARBOXES LOW MAINTENANCE, ALL SEALED BEARINGS **REVERSE ON BELT FOR EASY** CLEANOUT AND BACKFILLING

VISIT US ONLINE AT <u>WWW.PACKMFG.COM</u> TO SEE OUR FULL EQUIPMENT LINES

## CALL TODAY FOR A FREE CUSTOM QUOTE! 1-931-473-9980

EMAIL US AT SALES@PACKMFG.COM OR SEND US A FAX AT 1-931-473-1604