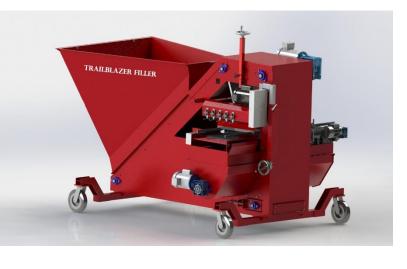

## TRAILBLAZER FILLER<sup>TM</sup>

The Pack Manufacturing Trailblazer Filler<sup>™</sup> Economy Flat and Pot Filling system is designed as the next evolution in automated equipment with near universal applicability. The Pack Manufacturing Trailblazer Filler<sup>™</sup> is designed with the medium and larger growing operations in mind. The Trailblazer Filler comes equipped with all the tools your business needs to complete in both quality and quantity with any grower. Growers that have staked their claim and are ready to move to the next level will find the Trailblazer Filler<sup>TM</sup> as the perfect tool. This machine is designed to AFFORDABLY produce 1500 flats per hour and 950 five-gallon pots per hour. The Trailblazer Filler<sup>™</sup> is 100% Plug and Play, so as you build capital and expand your operations, your new equipment will automatically work with your existing Trailblazer. The Trailblazer Filler<sup>™</sup> comes equipped with all the premium features included, making this machine versatile enough to accommodate any grow operation's filling processes. The Trailblazer Filler™ provides amazing production capabilities that drastically reduce labor needs and increase production output.