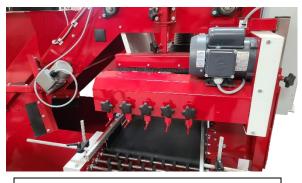

Trailblazer Filler<sup>™</sup> Output with Power Take-Off and Hold Down Bars

**FEATURES INCLUDED** VARIABLE SPEED SOIL AND BELT ADJUSTABLE ROTARY BRUSH ADJUSTABLE POWERED SWEEP POWERED TAKE OFF ADJUSTABLE SOIL CHUTE ADJUSTABLE GUIDERAILS AUGER SOIL RETURN HOLD DOWN BARS CASTER MOBILITY KIT VIBRATOR ON BELT DIRECT DRIVE GEARBOXES LOW MAINTENANCE, ALL SEALED BEARINGS **REVERSE ON BELT FOR EASY** CLEANOUT AND BACKFILLING