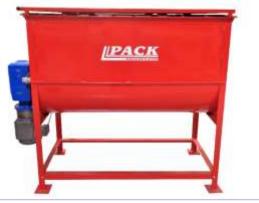

## PACK MANUFACTURING BATCH MIXER OPTIONS

Mixer Combo w/ Conveyor

Mixer w/ Tow Package

**Potting Table** 

| SPECIFICATIONS            | OPTIONS                      | FEATURES                  |
|---------------------------|------------------------------|---------------------------|
| 1 CUBIC YARD HOPPER       | CASTERS AND FRAME            | DIRECT DRIVE TRANSMISSION |
| 3 HP BLEND MOTOR          | TOW PACKAGE                  | MAGNETIC MOTOR START      |
| 230 VAC SINGLE OR 3 PHASE | HEAVY DUTY MIX PACKAGE       | ADJUSTABLE CENTER DUMP    |
| 3-5 MINUTE BLEND TIME     | POTTING TABLE W/ FOOT PEDAL  | SPIRAL RIBBON BLENDER     |
|                           | INEGRATED FOLD-DOWN CONVEYOR | SAFETY LID W/ AUTO OFF    |