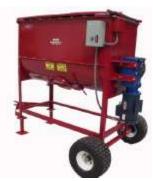

## PACK MANUFACTURING BATCH MIXER OPTIONS

Mixer Combo w/ Conveyor

Mixer w/ Tow Package

**Potting Table** 

| SPECIFICATIONS            | OPTIONS                      | FEATURES                  |
|---------------------------|------------------------------|---------------------------|
| 1 CUBIC YARD HOPPER       | CASTERS AND FRAME            | DIRECT DRIVE TRANSMISSION |
| 3 HP BLEND MOTOR          | TOW PACKAGE                  | MAGNETIC MOTOR START      |
| 230 VAC SINGLE OR 3 PHASE | HEAVY DUTY MIX PACKAGE       | ADJUSTABLE CENTER DUMP    |
| 3-5 MINUTE BLEND TIME     | POTTING TABLE W/ FOOT PEDAL  | SPIRAL RIBBON BLENDER     |
|                           | INEGRATED FOLD-DOWN CONVEYOR | SAFETY LID W/ AUTO OFF    |