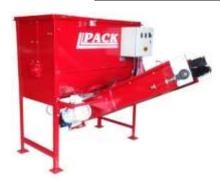

## PACK MANUFACTURING BATCH MIXER OPTIONS

Mixer Combo w/ Conveyor

Mixer w/ Tow Package

**Potting Table** 

| SPECIFICATIONS            | OPTIONS                      | FEATURES                  |
|---------------------------|------------------------------|---------------------------|
| 1 CUBIC YARD HOPPER       | CASTERS AND FRAME            | DIRECT DRIVE TRANSMISSION |
| 3 HP BLEND MOTOR          | TOW PACKAGE                  | MAGNETIC MOTOR START      |
| 230 VAC SINGLE OR 3 PHASE | HEAVY DUTY MIX PACKAGE       | ADJUSTABLE CENTER DUMP    |
| 3-5 MINUTE BLEND TIME     | POTTING TABLE W/ FOOT PEDAL  | SPIRAL RIBBON BLENDER     |
|                           | INEGRATED FOLD-DOWN CONVEYOR | SAFETY LID W/ AUTO OFF    |