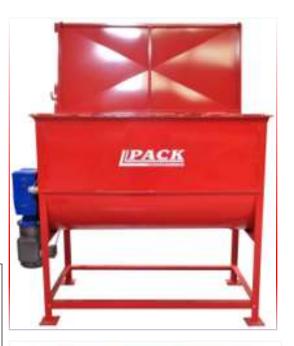

## PACK MANUFACTURING COMPANY 1 YARD BATCH MIXER

Pack Manufacturing Batch Mixers are a world-renowned symbol of quality and performance. From humble beginnings, Pack Manufacturing Batch Mixers are now employed in numerous industries as a work horse for blending. Our heavy-duty spiral Batch Mixers deliver fast and uniform blending of all standard substrate and soilless growing medias in just 3 to 5 minutes. Built for a long life with absolute minimal maintenance, our Batch Mixers provide growers with numerous benefits in quality, production, and efficiency. Pack Manufacturing Batch Mixers are highly customizable to fit many different applications and can be custom built to handle the toughest media blends. The One Yard Batch Mixer is a perfect fit for low to medium volume growers who want to produce a consistent, quality media blend with minimal labor. The One Yard Batch Mixer can process grow media for up to eighty (80) 3-gallon trade pots in as little as 3 minutes!

## PACK MANUFACTURING BATCH MIXER OPTIONS

Mixer Combo w/ Conveyor

Mixer w/ Tow Package

**Potting Table** 

| SPECIFICATIONS            | OPTIONS                      | FEATURES                  |
|---------------------------|------------------------------|---------------------------|
| 1 CUBIC YARD HOPPER       | CASTERS AND FRAME            | DIRECT DRIVE TRANSMISSION |
| 3 HP BLEND MOTOR          | TOW PACKAGE                  | MAGNETIC MOTOR START      |
| 230 VAC SINGLE OR 3 PHASE | HEAVY DUTY MIX PACKAGE       | ADJUSTABLE CENTER DUMP    |
| 3-5 MINUTE BLEND TIME     | POTTING TABLE W/ FOOT PEDAL  | SPIRAL RIBBON BLENDER     |
|                           | INEGRATED FOLD-DOWN CONVEYOR | SAFETY LID W/ AUTO OFF    |