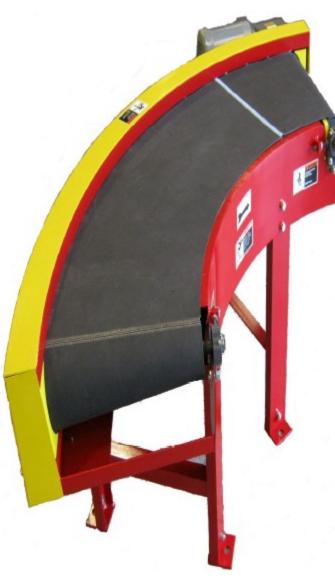

## PACK MANUFACTURING COMPANY 90 DEGREE TURN CONVEYOR

The Pack Manufacturing 90° Turn Conveyor is the answer to achieving full mobility in you growing operations. When workstations or assembly lines aren't in straight lines, don't change the workstations- just change the lines! Pack Manufacturing can build twists and turns into any conveyor line to meet the necessary dimensions for proper workflow to automated or manual workstations. Pack Manufacturing Conveyor Lines must be able to go everywhere that your product needs to go, and the Pack 90° Turn Conveyor is a perfect complement to that objective. All Pack Manufacturing Conveyor Lines can be customized to meet width, length, and height requirements for your operations.

| SPECIFICATIONS                                           | FEATURES                              |
|----------------------------------------------------------|---------------------------------------|
| 90° RIGHT HAND OR LEFT HAND TURN                         | DIRECT DRIVE GEARBOXES                |
| STANDARD 48" OUTSIDE RADIUS                              | SELF ALIGNING BELTS                   |
| 18" to 24" BELT WIDTH                                    | SEALED BEARINGS                       |
| <sup>3</sup> / <sub>4</sub> hp, 208-230/460 VAC- 3 PHASE | HEAVY DUTY STEEL FRAME AND SLIDER BED |
| VARIABLE SPEED CONTROL                                   | RIGID CONSTRUCTION                    |