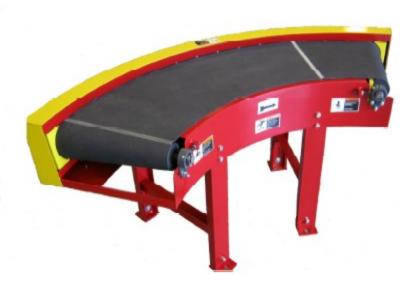

## PACK MANUFACTURING COMPANY 90 DEGREE TURN CONVEYOR

The Pack Manufacturing 90° Turn Conveyor is the answer to achieving full mobility in you growing operations. When workstations or assembly lines aren't in straight lines, don't change the workstations- just change the lines! Pack Manufacturing can build twists and turns into any conveyor line to meet the necessary dimensions for proper workflow to automated or manual workstations. Pack Manufacturing Conveyor Lines must be able to go everywhere that your product needs to go, and the Pack 90° Turn Conveyor is a perfect complement to that objective. All Pack Manufacturing Conveyor Lines can be customized to meet width, length, and height requirements for your operations.

| SPECIFICATIONS                                           | FEATURES                              |
|----------------------------------------------------------|---------------------------------------|
| 90° RIGHT HAND OR LEFT HAND TURN                         | DIRECT DRIVE GEARBOXES                |
| STANDARD 48" OUTSIDE RADIUS                              | SELF ALIGNING BELTS                   |
| 18" to 24" BELT WIDTH                                    | SEALED BEARINGS                       |
| <sup>3</sup> / <sub>4</sub> hp, 208-230/460 VAC- 3 PHASE | HEAVY DUTY STEEL FRAME AND SLIDER BED |
| VARIABLE SPEED CONTROL                                   | RIGID CONSTRUCTION                    |