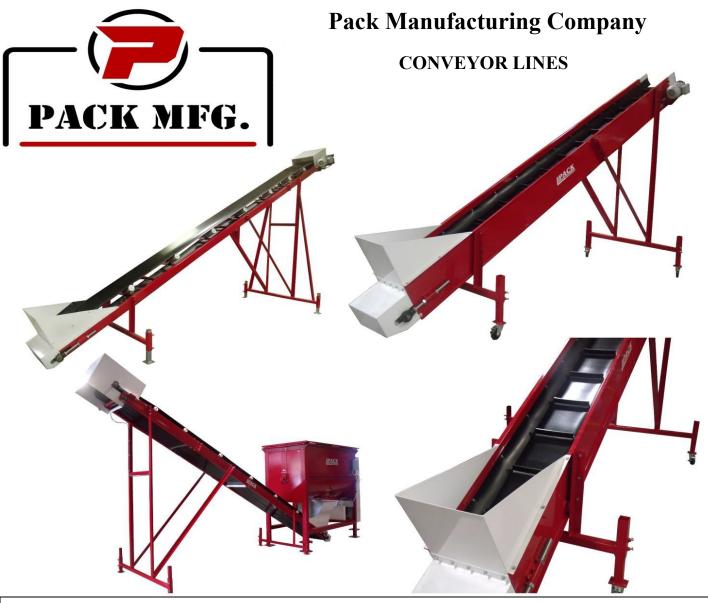

All Pack Manufacturing Conveyors are built with self-tracking belts and sealed bearings to minimize downtime and machine maintenance. Direct drive gearboxes are used instead of chains and sprockets to provide a safer, more solid design. Pack Manufacturing Conveyor Lines can be finished with custom hoppers and end dump chutes to fit your needs.

## **Types of Conveyors**

STANDARD & CUSTOM INCLINE CONVEYORS CLEATED BELT CONVEYORS TROUGHING CONVEYORS STANDARD & CUSTOM FLAT CONVEYORS OVER HEAD CONEYORS CUSTOM DESIGNED CONVEYORS

## **FEATURES**

DIRECT DRIVE GEARBOXES SELF-ALIGNING BELTS RIGID CONSTRUCTION SEALED EBARINGS CUSTOM & STANDARD HOPPERS CUSTOM & STANDARD CHUTES

VISIT US ONLINE AT <u>WWW.PACKMFG.COM</u> TO SEE OUR FULL EQUIPMENT LINES