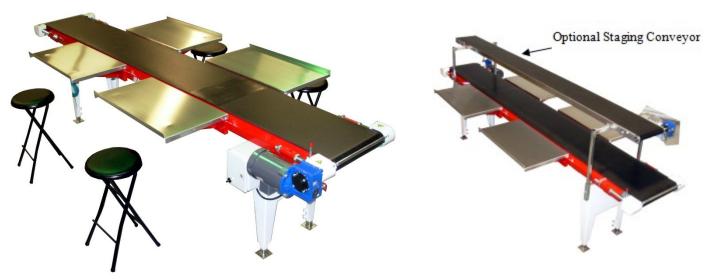

PLANTING CONVEYOR SYSTEM

the simplest and most effective pieces of equipment for

Planting Conveyor Systems can be customized for many

else you need products and workspace.

| SPECIFICATIONS        | OPTIONS                      | FEATURES               |
|-----------------------|------------------------------|------------------------|
| STANDARD 120 VAC PLUG | EXTENDED CONVEYOR DIMENSIONS | DIRECT DRIVE GEARBOXES |
| 2.4 AMPS STANDARD     | ADDITIONAL FOLD-DOWN TABLES  | SELF ALIGNING BELTS    |
| FOUR POTTING TABLES   | STAGING CONVEYOR             | SEALED BEARINGS        |