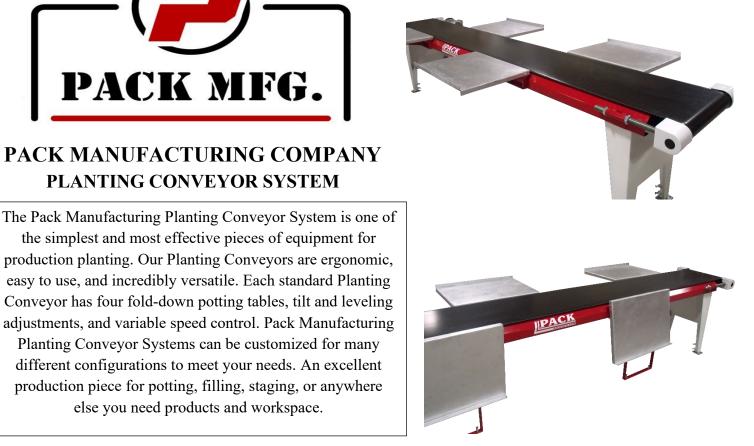

PLANTING CONVEYOR SYSTEM

the simplest and most effective pieces of equipment for

Planting Conveyor Systems can be customized for many

else you need products and workspace.

| SPECIFICATIONS        | OPTIONS                      | FEATURES               |
|-----------------------|------------------------------|------------------------|
| STANDARD 120 VAC PLUG | EXTENDED CONVEYOR DIMENSIONS | DIRECT DRIVE GEARBOXES |
| 2.4 AMPS STANDARD     | ADDITIONAL FOLD-DOWN TABLES  | SELF ALIGNING BELTS    |
| FOUR POTTING TABLES   | STAGING CONVEYOR             | SEALED BEARINGS        |